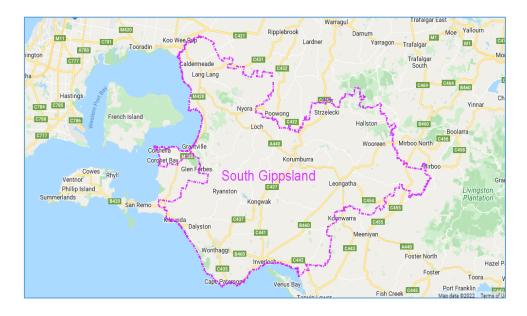

### **Multinet Gas Networks – visual footprint**

The following two maps represent a visual footprint of MGN. There are two separate regions: Metro and South Gippsland.