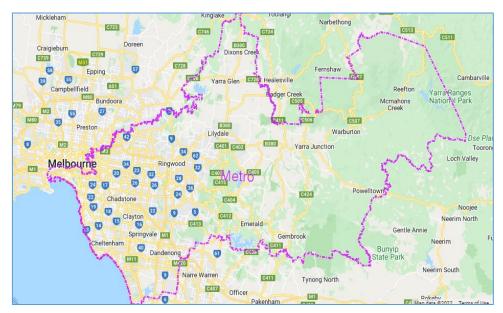

### **Multinet Gas Networks – visual footprint**

The following two maps represent a visual footprint of MGN. There are two separate regions: Metro and South Gippsland.