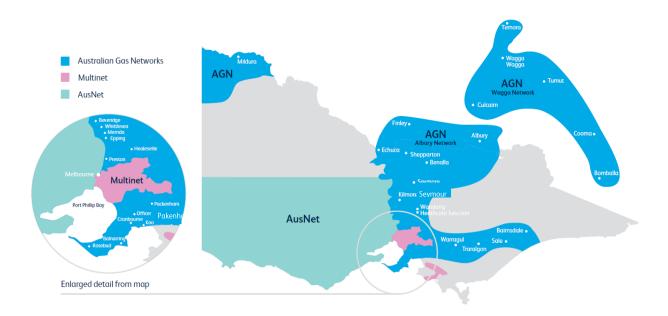

### **Overview of Gas Distribution Networks in Victoria and Southern NSW**

In Victoria, there are three major gas distributors: Australian Gas Networks (AGN), Multinet Gas Networks (MGN), and Ausnet. In New South Wales, AGN owns a small portion of the gas network (predominately around Southern NSW). The map below highlights the areas each of these distributors operate. AGN has a rebate offer available in 2022, so customers can be referred to the Natural Gas Rebate Team for more information – simply call 1300 001 001 (Option 7). At this stage, Ausnet has no promotion offers available, however, they can be contacted on 1300 360 795 if required.